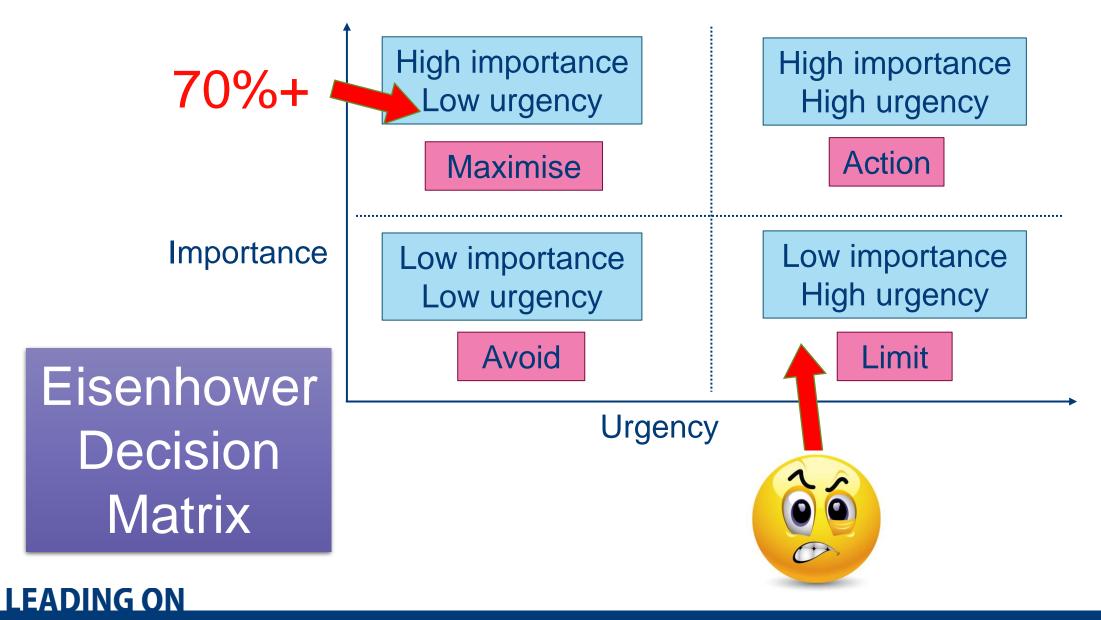

you usually delegate a task?

1 2 3 4 5 6 7 8 9

- Look into this problem, give me all the facts and I will decide what to do.
- Let me know the options available with the pros and cons of each. I will decide what to select.
- Let me know the criteria for your recommendation, which alternatives you have identified and which one appears best to you with any risk identified. I will make the decision.
- 4) Recommend a course of action for my approval.
- 5) Let me know what you intend to do. Delay action until I approve.
- 6) Let me know what you intend to do. Do it unless I say not to.
- Take action. Let me know what you did. Let me know how it turns out.
- 8) Take action. Communicate with me only if action is unsuccessful.
- 9) Take action. No further communication with me is necessary.







#### Relationships







#### **The Yerkes-Dodson Law**





Support









Home / Membership / Member benefits / ASCL Hotline







#### Exclusive member support hotline

ASCL's hotline team is able to provide impartial and confidential support and guidance to members on any issue relating to their own employment or on matters relating to their role including school/college management issues.

As an ASCL member, if you have any questions, concerns or simply need some advice about a situation relating to either your own employment or your role as a school/college leader, you can call the ASCL Hotline on 0116 2991122.

FAQs for school and college leaders CORONAVIRUS What our members say...

0116 2991122

"From the first call I received the best support. Thanks for helping me through